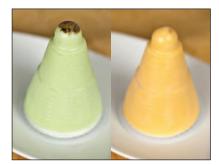

### PISTACHIO OR MANGO KULFI

Authentic Indian ice cream, specially prepared using exotic ingredients to give its unique flavour.

£3.60