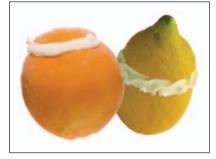

£4.85

**FLUTE AMARENA** 

Luxurious dairy vanilla ice cream rippled with wild cherry sauce to create an unforgettable experience. £4.95

ORANGE OR LEMON SORBET

A real fruit shell with the flesh removed and filled with delicious lemon or orange sorbet.

£3.95

SEMIFREDDO MENTA

Mint ice cream with a chocolate centre topped with chocolate sauce.

£4.85