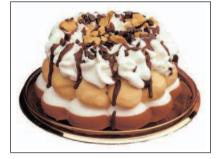

#### TARTA FANTASTICA

Vanilla and caramel ice cream, toffee sauce with almonds and chocolate covered toffee balls.

£4.95