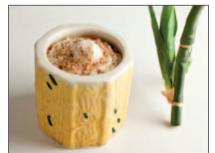

#### **GREEN BAMBOO**

A scrumptious butter and toffee flavoured ice cream with toffee sauce and roasted caramelised pecan nuts. £4.85